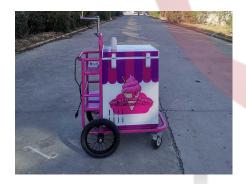

## **Ice Cream Push Cart**

## **Specification**

| Model:                 | GL-HIC1                                                                       |
|------------------------|-------------------------------------------------------------------------------|
| Dimensions:            | 83*65*222cm                                                                   |
| Color:                 | RAL4010, with vinyl graphics                                                  |
| Umbrella:              | Waterproof canvas                                                             |
| Water Sink Kits:       | 1/9 stainless steel pan with lid Auto water bottle pump 5L plastic water tank |
| Freezer Specifications |                                                                               |
| Length:                | 54cm                                                                          |
| Width:                 | 50cm                                                                          |
| Height:                | 75cm                                                                          |
| Freezer Capacity:      | 88L                                                                           |
| Electrical:            | 220V/50Hz                                                                     |
| Refrigerant:           | R600a                                                                         |
| Temperature Control:   | Yes                                                                           |
| Indicator Light:       | Yes                                                                           |
| Removable Basket:      | 1                                                                             |
| Warranty:              | 1 year warranty for free                                                      |

## **Details**

- Cart - - Cart - - Cart -

- Cart - - Cart - - Cart -

- Vinyl Graphics - - Wheels - - Umbrella -

- Water Sink Kits - - Temperature Controller -

- Freezer -