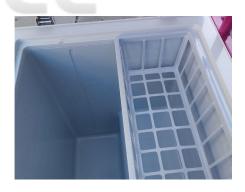

## **Specification**

| Model:                 | GL-HIC1                                                                       |
|------------------------|-------------------------------------------------------------------------------|
| Dimensions:            | 83*65*222cm                                                                   |
| Color:                 | RAL4010, with vinyl graphics                                                  |
| Umbrella:              | Waterproof canvas                                                             |
| Water Sink Kits:       | 1/9 stainless steel pan with lid Auto water bottle pump 5L plastic water tank |
| Freezer Specifications |                                                                               |
| Length:                | 54cm                                                                          |
| Width:                 | 50cm                                                                          |
| Height:                | 75cm                                                                          |
| Freezer Capacity:      | 88L                                                                           |
| Electrical:            | 220V/50Hz                                                                     |
| Refrigerant:           | R600a                                                                         |
| Temperature Control:   | Yes                                                                           |
| Indicator Light:       | Yes                                                                           |
| Removable Basket:      | 1                                                                             |
| Warranty:              | 1 year warranty for free                                                      |

## **Details**

- Cart - - Cart - - Cart -

- Cart - - Cart - - Cart -

- Vinyl Graphics - - Wheels - - Umbrella -

- Water Sink Kits - - Temperature Controller -

- Freezer -