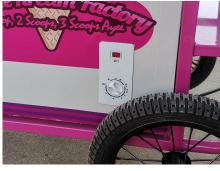

## **Specification**

| Model:                 | GL-HIC1                                                                       |
|------------------------|-------------------------------------------------------------------------------|
| Dimensions:            | 83*65*222cm                                                                   |
| Color:                 | RAL4010, with vinyl graphics                                                  |
| Umbrella:              | Waterproof canvas                                                             |
| Water Sink Kits:       | 1/9 stainless steel pan with lid Auto water bottle pump 5L plastic water tank |
| Freezer Specifications |                                                                               |
| Length:                | 54cm                                                                          |
| Width:                 | 50cm                                                                          |
| Height:                | 75cm                                                                          |
| Freezer Capacity:      | 88L                                                                           |
| Electrical:            | 220V/50Hz                                                                     |
| Refrigerant:           | R600a                                                                         |
| Temperature Control:   | Yes                                                                           |
| Indicator Light:       | Yes                                                                           |
| Removable Basket:      | 1                                                                             |
| Warranty:              | 1 year warranty for free                                                      |

## **Details**

- Cart - - Cart - - Cart -

- Cart - - Cart - - Cart -

- Vinyl Graphics - - Wheels - - Umbrella -

- Water Sink Kits - - Temperature Controller -

- Freezer -