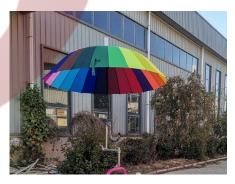

## **Specification**

| Model:                 | GL-HIC1                                                                       |
|------------------------|-------------------------------------------------------------------------------|
| Dimensions:            | 83*65*222cm                                                                   |
| Color:                 | RAL4010, with vinyl graphics                                                  |
| Umbrella:              | Waterproof canvas                                                             |
| Water Sink Kits:       | 1/9 stainless steel pan with lid Auto water bottle pump 5L plastic water tank |
| Freezer Specifications |                                                                               |
| Length:                | 54cm                                                                          |
| Width:                 | 50cm                                                                          |
| Height:                | 75cm                                                                          |
| Freezer Capacity:      | 88L                                                                           |
| Electrical:            | 220V/50Hz                                                                     |
| Refrigerant:           | R600a                                                                         |
| Temperature Control:   | Yes                                                                           |
| Indicator Light:       | Yes                                                                           |
| Removable Basket:      | 1                                                                             |
| Warranty:              | 1 year warranty for free                                                      |

## **Details**

- Cart - - Cart - - Cart -

- Cart - - Cart - - Cart -

- Vinyl Graphics - - Wheels - - Umbrella -

- Water Sink Kits - - Temperature Controller -

- Freezer -