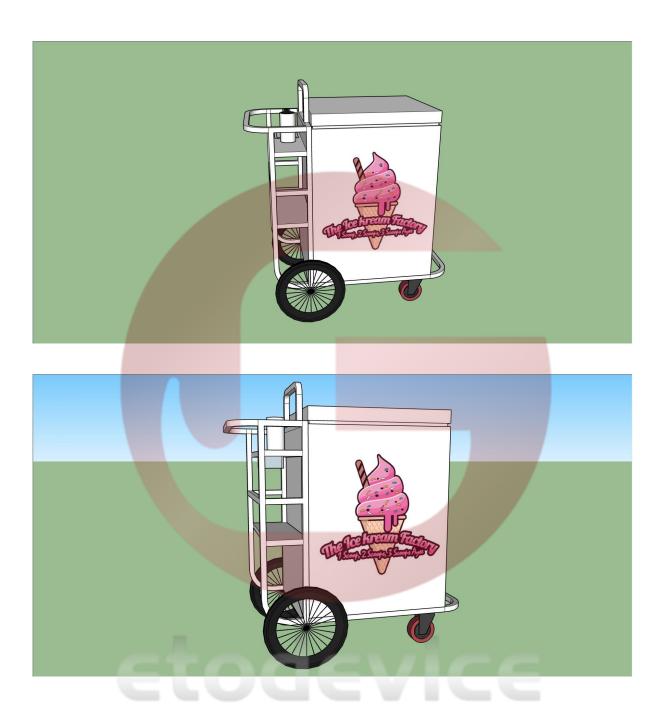

## **Ice Cream Push Cart**

## **Specification**

| Model:                 | GL-HIC1                                                                       |
|------------------------|-------------------------------------------------------------------------------|
| Dimensions:            | 83*65*222cm                                                                   |
| Color:                 | RAL4010, with vinyl graphics                                                  |
| Umbrella:              | Waterproof canvas                                                             |
| Water Sink Kits:       | 1/9 stainless steel pan with lid Auto water bottle pump 5L plastic water tank |
| Freezer Specifications |                                                                               |
| Length:                | 54cm                                                                          |
| Width:                 | 50cm                                                                          |
| Height:                | 75cm                                                                          |
| Freezer Capacity:      | 88L                                                                           |
| Electrical:            | 220V/50Hz                                                                     |
| Refrigerant:           | R600a                                                                         |
| Temperature Control:   | Yes                                                                           |
| Indicator Light:       | Yes                                                                           |
| Removable Basket:      | 1                                                                             |
| Warranty:              | 1 year warranty for free                                                      |

## **Details**

- Cart - - Cart - - Cart -

- Cart - - Cart - - Cart -

- Vinyl Graphics - - Wheels - - Umbrella -

- Water Sink Kits - - Temperature Controller -

- Freezer -