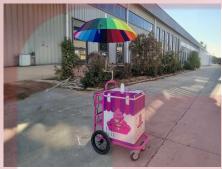

## **Ice Cream Push Cart**

## **Specification**

| Model:                 | GL-HIC1                                                                       |
|------------------------|-------------------------------------------------------------------------------|
| Dimensions:            | 83*65*222cm                                                                   |
| Color:                 | RAL4010, with vinyl graphics                                                  |
| Umbrella:              | Waterproof canvas                                                             |
| Water Sink Kits:       | 1/9 stainless steel pan with lid Auto water bottle pump 5L plastic water tank |
| Freezer Specifications |                                                                               |
| Length:                | 54cm                                                                          |
| Width:                 | 50cm                                                                          |
| Height:                | 75cm                                                                          |
| Freezer Capacity:      | 88L                                                                           |
| Electrical:            | 220V/50Hz                                                                     |
| Refrigerant:           | R600a                                                                         |
| Temperature Control:   | Yes                                                                           |
| Indicator Light:       | Yes                                                                           |
| Removable Basket:      | 1                                                                             |
| Warranty:              | 1 year warranty for free                                                      |

## **Details**

- Cart - - Cart - - Cart -

- Cart - - Cart - - Cart -

- Vinyl Graphics - - Wheels - - Umbrella -

- Water Sink Kits - - Temperature Controller -

- Freezer -