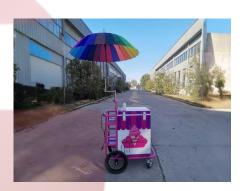

## **Ice Cream Push Cart**

## **Specification**

| Model:                 | GL-HIC1                                                                       |
|------------------------|-------------------------------------------------------------------------------|
| Dimensions:            | 83*65*222cm                                                                   |
| Color:                 | RAL4010, with vinyl graphics                                                  |
| Umbrella:              | Waterproof canvas                                                             |
| Water Sink Kits:       | 1/9 stainless steel pan with lid Auto water bottle pump 5L plastic water tank |
| Freezer Specifications |                                                                               |
| Length:                | 54cm                                                                          |
| Width:                 | 50cm                                                                          |
| Height:                | 75cm                                                                          |
| Freezer Capacity:      | 88L                                                                           |
| Electrical:            | 220V/50Hz                                                                     |
| Refrigerant:           | R600a                                                                         |
| Temperature Control:   | Yes                                                                           |
| Indicator Light:       | Yes                                                                           |
| Removable Basket:      | 1                                                                             |
| Warranty:              | 1 year warranty for free                                                      |

## **Details**

- Cart - - Cart - - Cart -

- Cart - - Cart - - Cart -

- Vinyl Graphics - - Wheels - - Umbrella -

- Water Sink Kits - - Temperature Controller -

- Freezer -